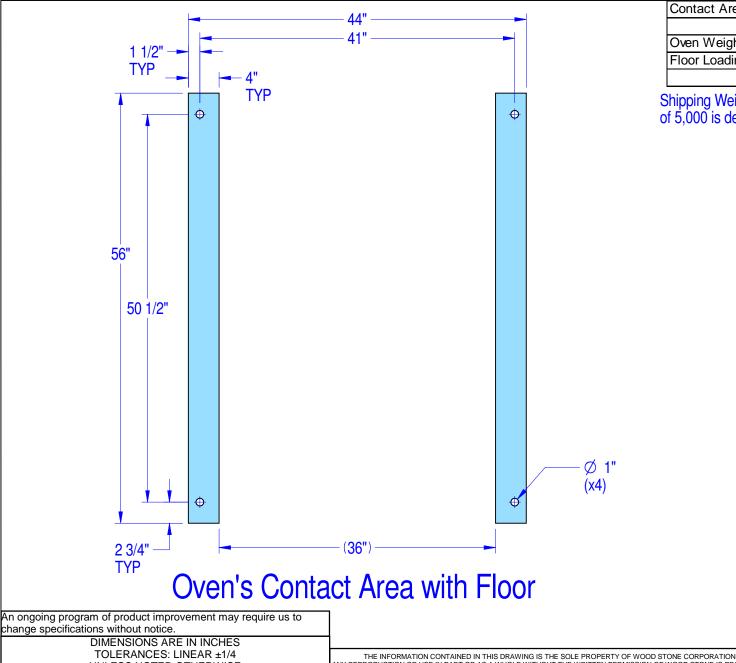

|  | Contact Area of Oven Stand  | 445   | in²    | 287096 |      |
|--|-----------------------------|-------|--------|--------|------|
|  |                             | 3.09  | ft²    | 0.287  | m²   |
|  | Oven Weight                 | 5,000 |        | 22240  | N    |
|  | Floor Loading of Oven Stand | 11.24 | lb/in² | 77     | kPa  |
|  |                             | 1618  | lb/ft² | 77465  | N/m² |

Shipping Weight is approximately 4,600-lbs. Oven Weight of 5,000 is dependent on weight of Finishing Materials

UNLESS NOTED OTHERWISE

ANY REPRODUCTION OR USE IN PART OR AS A WHOLE WITHOUT THE WRITTEN PERMISSION OF WOOD STONE IS PROHIBITED