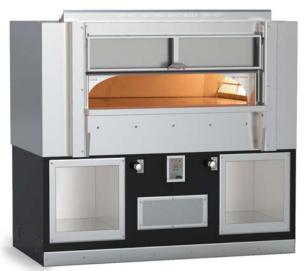

## Wood Stone

WS-FD-8645 model shown.

## FIRE DECK SERIES - STORAGE BOXES

Wood Stone's Storage Box is constructed of stainless steel. It slides easily into the oven stand and is easily removable for service access. The installed box rests on the oven stand, and the face of the box is flush to the base of the stand.