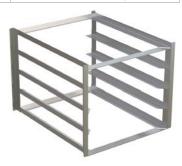

Storage boxes for the WS-FD-6045, 8645, 9660 and 11260 can accommodate the stainless steel Sheet Pan Rack for Storage Boxes. The unit slides into the Storage Box securely without additional hardware. The rack holds four standard 18 x 26" sheet pans.

WS-FD-6045, 8645, 9660, 11260 Storage Box

Sheet Pan Rack for WS-FD-6045, 8645, 9660, 11260 Storage Boxes

WS-FD-9690 model shown.

| Model        | Item #              | Height          | Width         | Depth            |
|--------------|---------------------|-----------------|---------------|------------------|
| WS-FD-9690   | 000-FD-BOX-9690-SS  | 19.75"<br>502mm | 54"<br>1372mm | 17.875"<br>454mm |
| WS-CS-90-112 |                     |                 |               |                  |
| WS-FD-11275  | 000-FD-BOX-11290-SS |                 | 70"<br>1778mm |                  |
| WS-FD-11290  |                     |                 |               |                  |