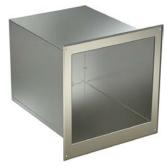

## FIRE DECK SERIES - STORAGE BOXES

Wood Stone's Storage Box is constructed of stainless steel. It slides easily into the oven stand and is easily removable for service access. The installed box rests on the oven stand, and the face of the box is flush to the base of the stand.

WS-FD-6045, 8645, 9660, 11260 Storage Box

Sheet Pan Rack for WS-FD-6045, 8645, 9660, 11260 Storage Boxes

WS-FD-9690 model shown.

| Model        | Item #              | Height          | Width         | Depth            |
|--------------|---------------------|-----------------|---------------|------------------|
| WS-FD-9690   | 000-FD-BOX-9690-SS  | 19.75"<br>502mm | 54"<br>1372mm | 17.875"<br>454mm |
| WS-CS-90-112 |                     |                 |               |                  |
| WS-FD-11275  | 000-FD-BOX-11290-SS |                 | 70"<br>1778mm |                  |
| WS-FD-11290  |                     |                 |               |                  |