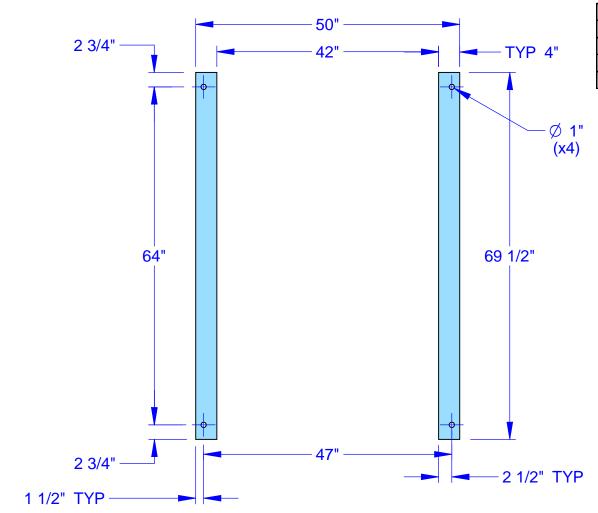

## Oven's Contact Area with Floor

An ongoing program of product improvement may require us to change specifications without notice.

DIMENSIONS ARE IN INCHES
TOLERANCES: LINEAR ±1/4, ANGULAR ±2°
UNLESS NOTED OTHERWISE