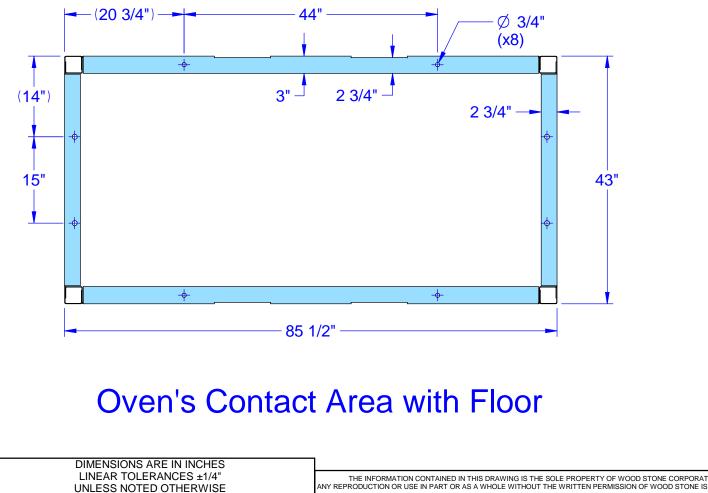

Caution: Protect floor when using transport casters.

| Contact Area of Oven Stand      |       | in^2    |
|---------------------------------|-------|---------|
|                                 | 4.64  | ft^2    |
| Oven Weight                     | 4,500 |         |
| PSF Floor Loading of Oven Stand | 970   | lb/ft^2 |
| PSI Floor Loading of Oven Stand | 6.73  | lb/in^2 |