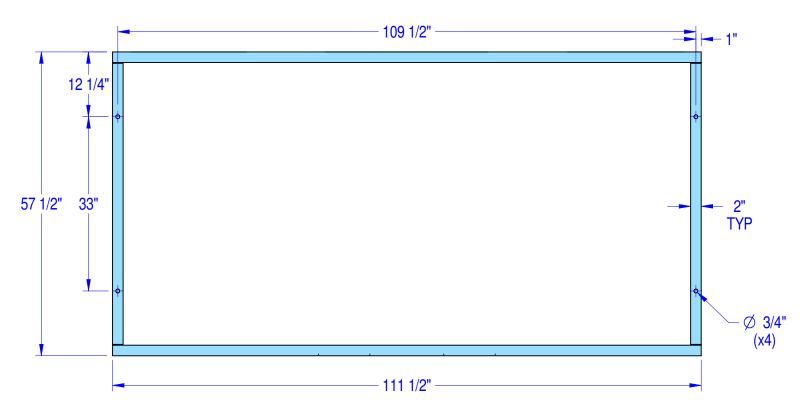

## Oven's Contact Area with Floor

DIMENSIONS ARE IN INCHES LINEAR TOLERANCES ±1/4" UNLESS NOTED OTHERWISE

THE INFORMATION CONTAINED IN THIS DRAWING IS THE SOLE PROPERTY OF WOOD STONE CORPORATION ANY REPRODUCTION OR USE IN PART OR AS A WHOLE WITHOUT THE WRITTEN PERMISSION OF WOOD STONE IS PROHIBITED

DWN BY: charleyh

SHEET: 1 of 1

Wood Stone

Bellingham, WA 98226 (360) 650-1111 www.woodstone-corp.com

n |

Fire Deck Stone Hearth Oven Fire Deck 11260 (WS-FD-11260) Foot Print PART #: 001-5011260-FP

REV:

DATE: 10/24/2016