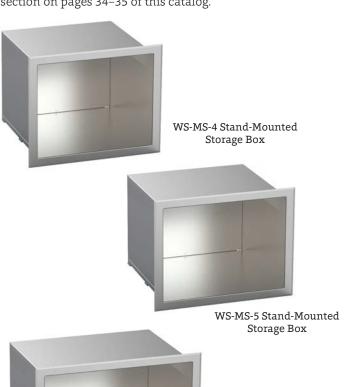

## MOUNTAIN SERIES STAND-MOUNTED STORAGE BOXES

## MOUNTAIN SERIES -STAND-MOUNTED STORAGE BOXES

Wood Stone's Mountain Series Stand-Mounted Storage Box is constructed of stainless steel. When installed, it rests on the oven stand. The box must remain removable for service access.

Mountain Series Stand-Mounted Storage Boxes are intended for use only with -W, -RFG and RFG-W models. For the WS-MS-4, a Stand-Mounted Storage Box is only an option with the wood-only model. They cannot be used with IR-equipped models. Storage Boxes for IR-equipped models are called Storage Box Facade Extensions, and can be found in the Facade Extensions section on pages 34–35 of this catalog.

WS-MS-5-RFG model shown.

| Model   | Item #       | Height           | Width          | Depth        |
|---------|--------------|------------------|----------------|--------------|
| WS-MS-4 | 0-4-BOX-W-SS | 21.875"<br>556mm | 27.5"<br>699mm | 28"<br>711mm |
| WS-MS-5 | 0-5-BOX-W-SS |                  | 29"<br>737mm   |              |
| WS-MS-6 | 0-6-BOX-W-SS |                  | 35"<br>889mm   |              |
| WS-MS-7 | 0-7-BOX-W-SS |                  | 41"<br>1041mm  |              |