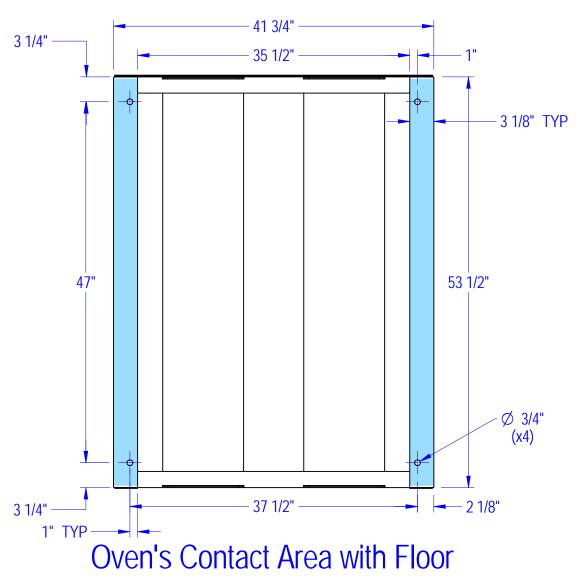

| Contact Area of Oven Stand      | 344.5 | in^2    |
|---------------------------------|-------|---------|
|                                 | 2.4   | ft^2    |
| Oven Weight                     | 2,500 | lb      |
| PSF Floor Loading of Oven Stand | 1,045 | lb/ft^2 |
| PSI Floor Loading of Oven Stand | 7.26  | lb/in^2 |

DWN BY: charleyh

SHEET: 1 of 1

PART#: 001-504355-FP

REV:

DATE: 5/30/2013

Wood Stone

Bellingham, WA 98226 (360) 650-1111 www.woodstone-corp.com

Bistro Line Stone Hearth Oven Bistro 4355 (WS-BL-4355) Foot Print