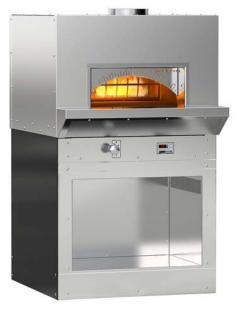

## Wood Stone



WS-BL-4343 model shown.

## BISTRO LINE STORAGE BOXES

. .

## **BISTRO LINE - STORAGE BOXES**

Wood Stone's Storage Box is constructed of stainless steel. It slides easily into the oven stand and is easily removable for service access. The installed box rests on the oven stand, and the face of the box is flush to the base of the stand.

| Model      | Item #        | Height           | Width           | Depth        |
|------------|---------------|------------------|-----------------|--------------|
| WS-BL-3030 | 0-3030-BOX-SS | 22.375"<br>568mm | 23.25"<br>591mm |              |
| WS-BL-4343 | 0-4343-BOX-SS | 22.5"<br>572mm   | 34"<br>864mm    | 24"<br>610mm |
| WS-BL-4355 |               |                  |                 |              |
| WS-BL-4836 | 0-4836-BOX-SS | 22.5"<br>572