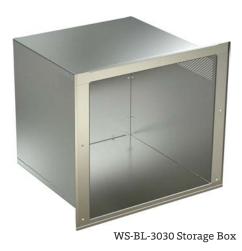

## **BISTRO LINE - STORAGE BOXES**

Wood Stone's Storage Box is constructed of stainless steel. It slides easily into the oven stand and is easily removable for service access. The installed box rests on the oven stand, and the face of the box is flush to the base of the stand.

| Model      | Item #        | Height           | Width           | Depth        |
|------------|---------------|------------------|-----------------|--------------|
| WS-BL-3030 | 0-3030-BOX-SS | 22.375"<br>568mm | 23.25"<br>591mm |              |
| WS-BL-4343 | 0-4343-BOX-SS | 22.5"<br>572mm   | 34"<br>864mm    | 24"<br>610mm |
| WS-BL-4355 |               |                  |                 |              |
| WS-BL-4836 | 0-4836-BOX-SS | 22.5"<br>572mm   | 39"<br>991mm    |              |